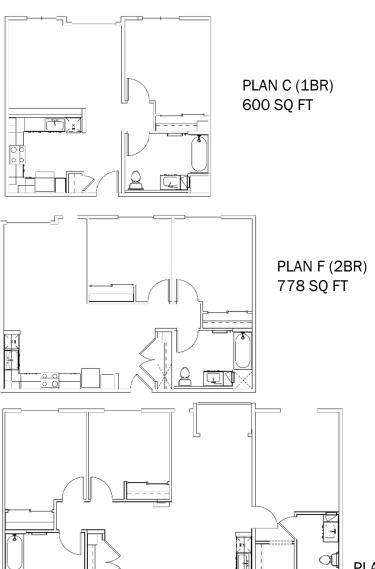

## Sample Unit Plans

## CASA SUEÑOS

Different unit plans may be available.

| Occupancy Standards* |              |  |  |  |
|----------------------|--------------|--|--|--|
| 1 BR                 | 1 - 3 people |  |  |  |
| 2 BR                 | 2 - 5 people |  |  |  |
| 3 BR                 | 3 - 7 people |  |  |  |

PLAN G1 (3BR) 1,069 SQ FT