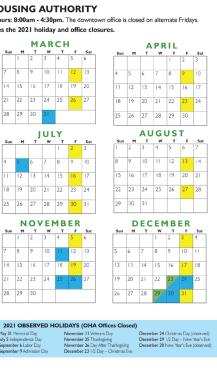

## 2021 OHA Holiday Schedule and OHA Calendar

| Oakland Housing Authority                                                                             |                                                            |                                                                                                                  |          |                              | <b>2021</b><br>1619 HARRISON STREET, OAKLAND, CA 94612 • Office Hours: 8:00am - 4:30pm. Th<br>The calendar below outlines the 2021 holiday and c |          |           |                                                                                                     |     |    |                            |                            |                                                                                                                                |         |         |                 |    |                                                                                                                          |               |     |            |             |  |  |  |
|-------------------------------------------------------------------------------------------------------|------------------------------------------------------------|------------------------------------------------------------------------------------------------------------------|----------|------------------------------|--------------------------------------------------------------------------------------------------------------------------------------------------|----------|-----------|-----------------------------------------------------------------------------------------------------|-----|----|----------------------------|----------------------------|--------------------------------------------------------------------------------------------------------------------------------|---------|---------|-----------------|----|--------------------------------------------------------------------------------------------------------------------------|---------------|-----|------------|-------------|--|--|--|
| 2021' HOLIDAY SCHEDULE                                                                                |                                                            |                                                                                                                  |          | JANUARY<br>Sun M T W T F Sat |                                                                                                                                                  |          |           |                                                                                                     |     |    | FEBRUARY                   |                            |                                                                                                                                |         |         |                 |    |                                                                                                                          | MARCH         |     |            |             |  |  |  |
| OHA will recognize the following holidays in 2021.<br>Business offices will be closed on these dates. |                                                            |                                                                                                                  | 3        | 4                            | 5                                                                                                                                                | 6        | 31<br>7   | Ŭ                                                                                                   | 9   | 7  | <b>in</b><br> <br> <br>  8 | <mark>м т</mark><br>2<br>9 | 3<br>10                                                                                                                        | 4<br> 1 | 5<br>12 | <b>Sat</b><br>6 | 5u | n M<br> <br> <br>  8                                                                                                     | 1 т<br>2<br>9 | 3   | <b>w</b> 4 | r<br>5<br>1 |  |  |  |
| January I                                                                                             | Friday                                                     | New Year's Day                                                                                                   | 10       |                              | 12                                                                                                                                               | 13       | 14        |                                                                                                     | 16  | 14 | 13                         | 16                         | 17                                                                                                                             | 18      | 19      | 20              | 14 | 15                                                                                                                       | 16            | 15  | 7 18       | - 1         |  |  |  |
| January 18                                                                                            | Monday                                                     | Martin Luther King Jr.'s Birthday (Observed)                                                                     | 17       |                              | 19                                                                                                                                               | 20       | 21        |                                                                                                     | 23  | 21 | 23                         | 2 23                       | 24                                                                                                                             | 25      | 26      | 27              | 21 | 22                                                                                                                       | 23            | 24  | 4 25       | 2           |  |  |  |
| February 15                                                                                           | Monday                                                     | Presidents Day                                                                                                   | 24       | 25                           | 26                                                                                                                                               | 27       | 28        | 29                                                                                                  | 30  | 28 |                            |                            |                                                                                                                                |         |         |                 | 28 | 29                                                                                                                       | 30            | 31  |            |             |  |  |  |
| March 31                                                                                              | Wednesday                                                  | Cesar Chavez's Birthday                                                                                          |          |                              |                                                                                                                                                  |          |           |                                                                                                     |     |    | IUNE                       |                            |                                                                                                                                |         |         |                 |    |                                                                                                                          |               |     | JLY        |             |  |  |  |
| May 31                                                                                                | Monday                                                     | Memorial Day                                                                                                     | Su       | n M                          | т                                                                                                                                                | MA       | W T F Sat |                                                                                                     |     |    | IN                         | мт                         |                                                                                                                                |         | F       | Sat             | Su | n M                                                                                                                      | 1 т           | , - | w          | r<br>2      |  |  |  |
| July 5                                                                                                | Monday                                                     | Independence Day (Observed)                                                                                      |          |                              |                                                                                                                                                  |          |           |                                                                                                     | 1   | 6  | 7                          | 8                          | 9                                                                                                                              | 10      |         | 12              | 4  | 5                                                                                                                        | 6             | 7   | 8          | 9           |  |  |  |
| September 6                                                                                           | Monday                                                     | Labor Day                                                                                                        | 2        | 3                            | 4                                                                                                                                                | 5        | 6         |                                                                                                     | 8   | 13 | 14                         | 15                         | 16                                                                                                                             | 17      | 18      | 19              | 11 | 12                                                                                                                       | 13            | 14  | 4 15       | 1           |  |  |  |
| September 9                                                                                           | Thursday                                                   | Admission Day (OHA office closed)                                                                                | 16       | 10                           | 11                                                                                                                                               | 12       | 20        |                                                                                                     | 15  | 20 | 2                          | 22                         | 23                                                                                                                             | 24      | 25      | 26              | 18 | 19                                                                                                                       | 20            | 2   | 1 22       | 2           |  |  |  |
| November 11                                                                                           | Thursday                                                   | Veterans Day                                                                                                     | 23       | 24                           | 25                                                                                                                                               | 26       | 20        |                                                                                                     | 29  | 27 | 28                         | 3 29                       | 30                                                                                                                             |         |         |                 | 25 | 26                                                                                                                       | 27            | 28  | 8 29       | 3           |  |  |  |
| November 25                                                                                           | Thursday                                                   | Thanksgiving Day                                                                                                 | 30       |                              | 25                                                                                                                                               | 20       | 2'        | 20                                                                                                  |     | L  |                            | OCTOBER                    |                                                                                                                                |         |         |                 |    |                                                                                                                          |               |     |            |             |  |  |  |
| November 26                                                                                           | Friday                                                     | Day after Thanksgiving Day (OHA office closed)                                                                   |          | 51                           |                                                                                                                                                  |          |           |                                                                                                     |     |    |                            |                            |                                                                                                                                |         | Sat     |                 |    |                                                                                                                          |               |     |            |             |  |  |  |
| December 23                                                                                           | Thursday                                                   | I/2 Day – Christmas Eve (OHA office closed)                                                                      | Sur      |                              | EP                                                                                                                                               | TEI      | MB        | ER                                                                                                  | Sat | 3  | 4                          | 5                          | 6                                                                                                                              | 7       | 8       | 2               | 7  | 8                                                                                                                        | 2             | 3   | 4          | 2           |  |  |  |
| December 24                                                                                           | Friday                                                     | Christmas Day (observed)                                                                                         |          |                              |                                                                                                                                                  | 1        | 2         | 3                                                                                                   | 4   | 10 |                            |                            |                                                                                                                                | 14      | 15      | 16              | 14 |                                                                                                                          |               |     |            |             |  |  |  |
| December 29                                                                                           | ,<br>Wednesday                                             | I/2 Day - New Year's Eve (OHA office closed)                                                                     | 5        | 6                            | 7                                                                                                                                                | 8        | 9         | 10                                                                                                  | 11  | 17 |                            |                            |                                                                                                                                |         | 22      | 23              | 21 |                                                                                                                          |               |     |            |             |  |  |  |
| December 30                                                                                           | Thursday                                                   | New Year's Day (Observed, OHA office closed)                                                                     | 12       |                              | 14                                                                                                                                               |          | 16        |                                                                                                     | 18  | 24 |                            |                            |                                                                                                                                |         |         | 30              | 28 |                                                                                                                          |               |     |            | ŕ           |  |  |  |
| Unreps earn a floating holic                                                                          | day on Thursday, Septembr<br>nat fall on an Alternate Frid | ple's Day, October 11, 2021.<br>ar 9, 2021.<br>ay (day off) will be observed on the previous scheduled work day. | 19<br>26 |                              | 21<br>28                                                                                                                                         | 22<br>29 | 23<br>30  | 24                                                                                                  | 25  | 31 |                            |                            | -                                                                                                                              | -       | -       |                 |    |                                                                                                                          | BSER          |     |            | IDA         |  |  |  |
| 1619 HARRISON STREET. OAKLAND, CA 94612 + (510) 874-1500                                              |                                                            |                                                                                                                  |          | Oakland Housing              |                                                                                                                                                  |          |           | Observed holidays - Offices closed<br>Non-work day - Offices closed<br>Offices closed to the public |     |    |                            |                            | January I New Year's Day<br>January 18 Martin Luther King, Jr. Day<br>February 15 President's Day<br>March 31 Cesar Chavez Day |         |         |                 |    | May 31 Memorial Day Nove<br>July 5 Independence Day Nove<br>September 6 Labor Day Nove<br>September 9 Admission Day Dece |               |     |            |             |  |  |  |